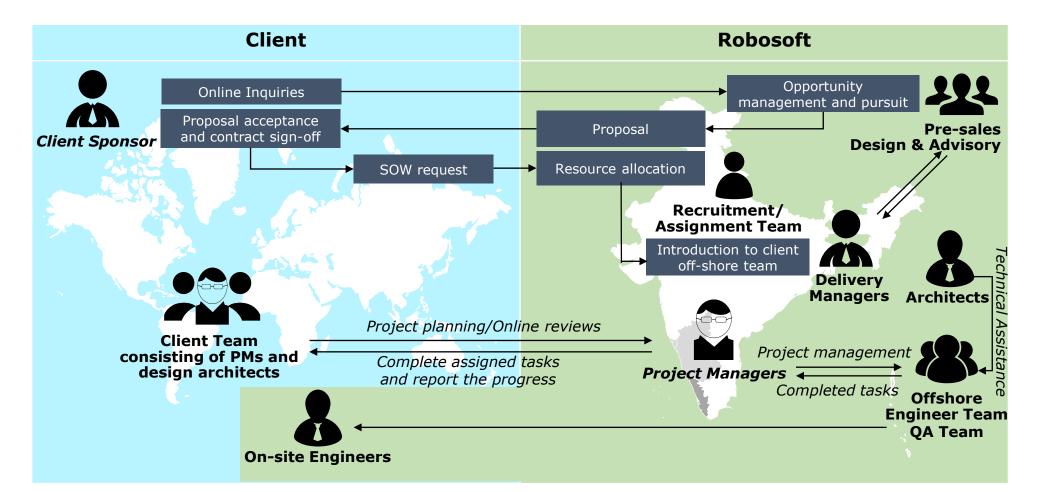

# 4. Agile and Highly Mature Offshore Delivery Model

Offshore delivery by highly mature & agile development method toward Clients in US/Europe/Japan (95% of 800+ engineers are working in India)