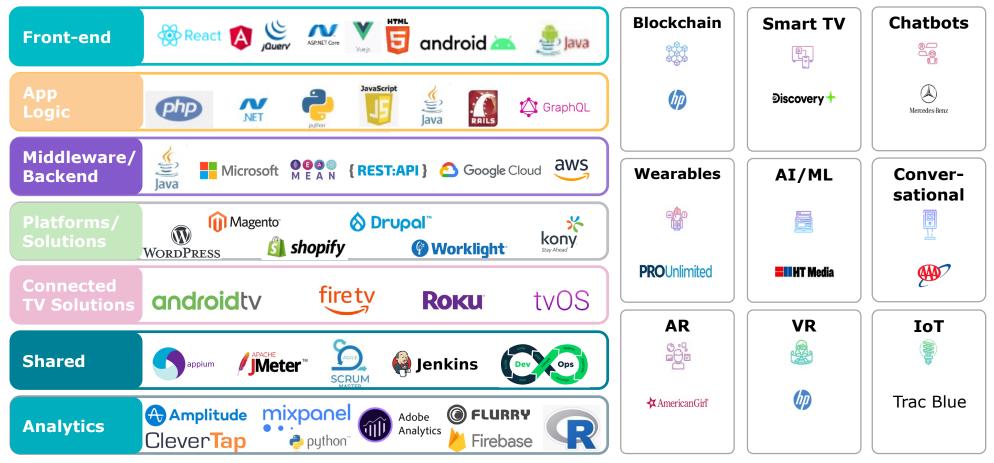

# 2. Technology Portfolio with UI/UX Design at Core (2/2)

Robosoft has a full stack technology offering across Front end/Mid end and Backend with experience in advanced cutting-edge technologies

Expertise across Technology Stack across Entire Value Chain Experience in Advanced Technologies