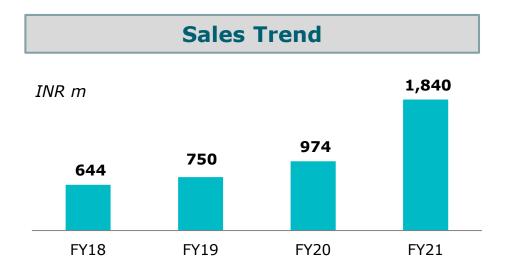

## 5. High Growth Rate Sustained by Repeat Business

High-quality delivery has led to repeat business from existing customers, which has resulted in high revenue growth rate even during the pandemic

Revenue Breakdown by New vs Repeat Customers (INR m) 2000 1,840 890lo CAGR: 42% 1500 974 1000 750 644 500 0 FY18 FY19 FY20 FY21 Existing Customers in FY18 Customers Added in FY18 Customers Added in FY19 ■ Customers Added in FY20 ■ Customers Added in FY21