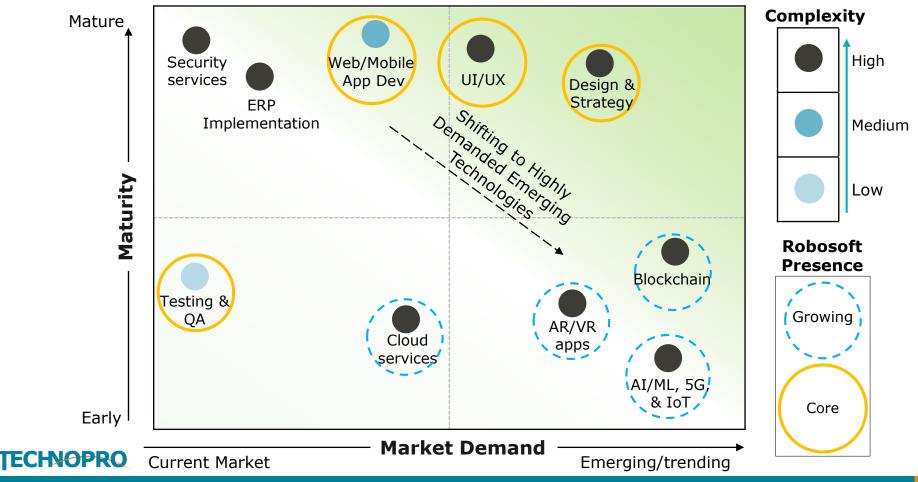

# 2. Technology Portfolio with UI/UX Design at Core (1/2)

Digital advisory, Design Thinking, UI/UX design expertise and Direct to Consumer (D2C) & Enterprise applications on various platforms such as web, mobile, wearables, TV, Voice as a foothold, expanding business portfolio to emerging tech in high demand